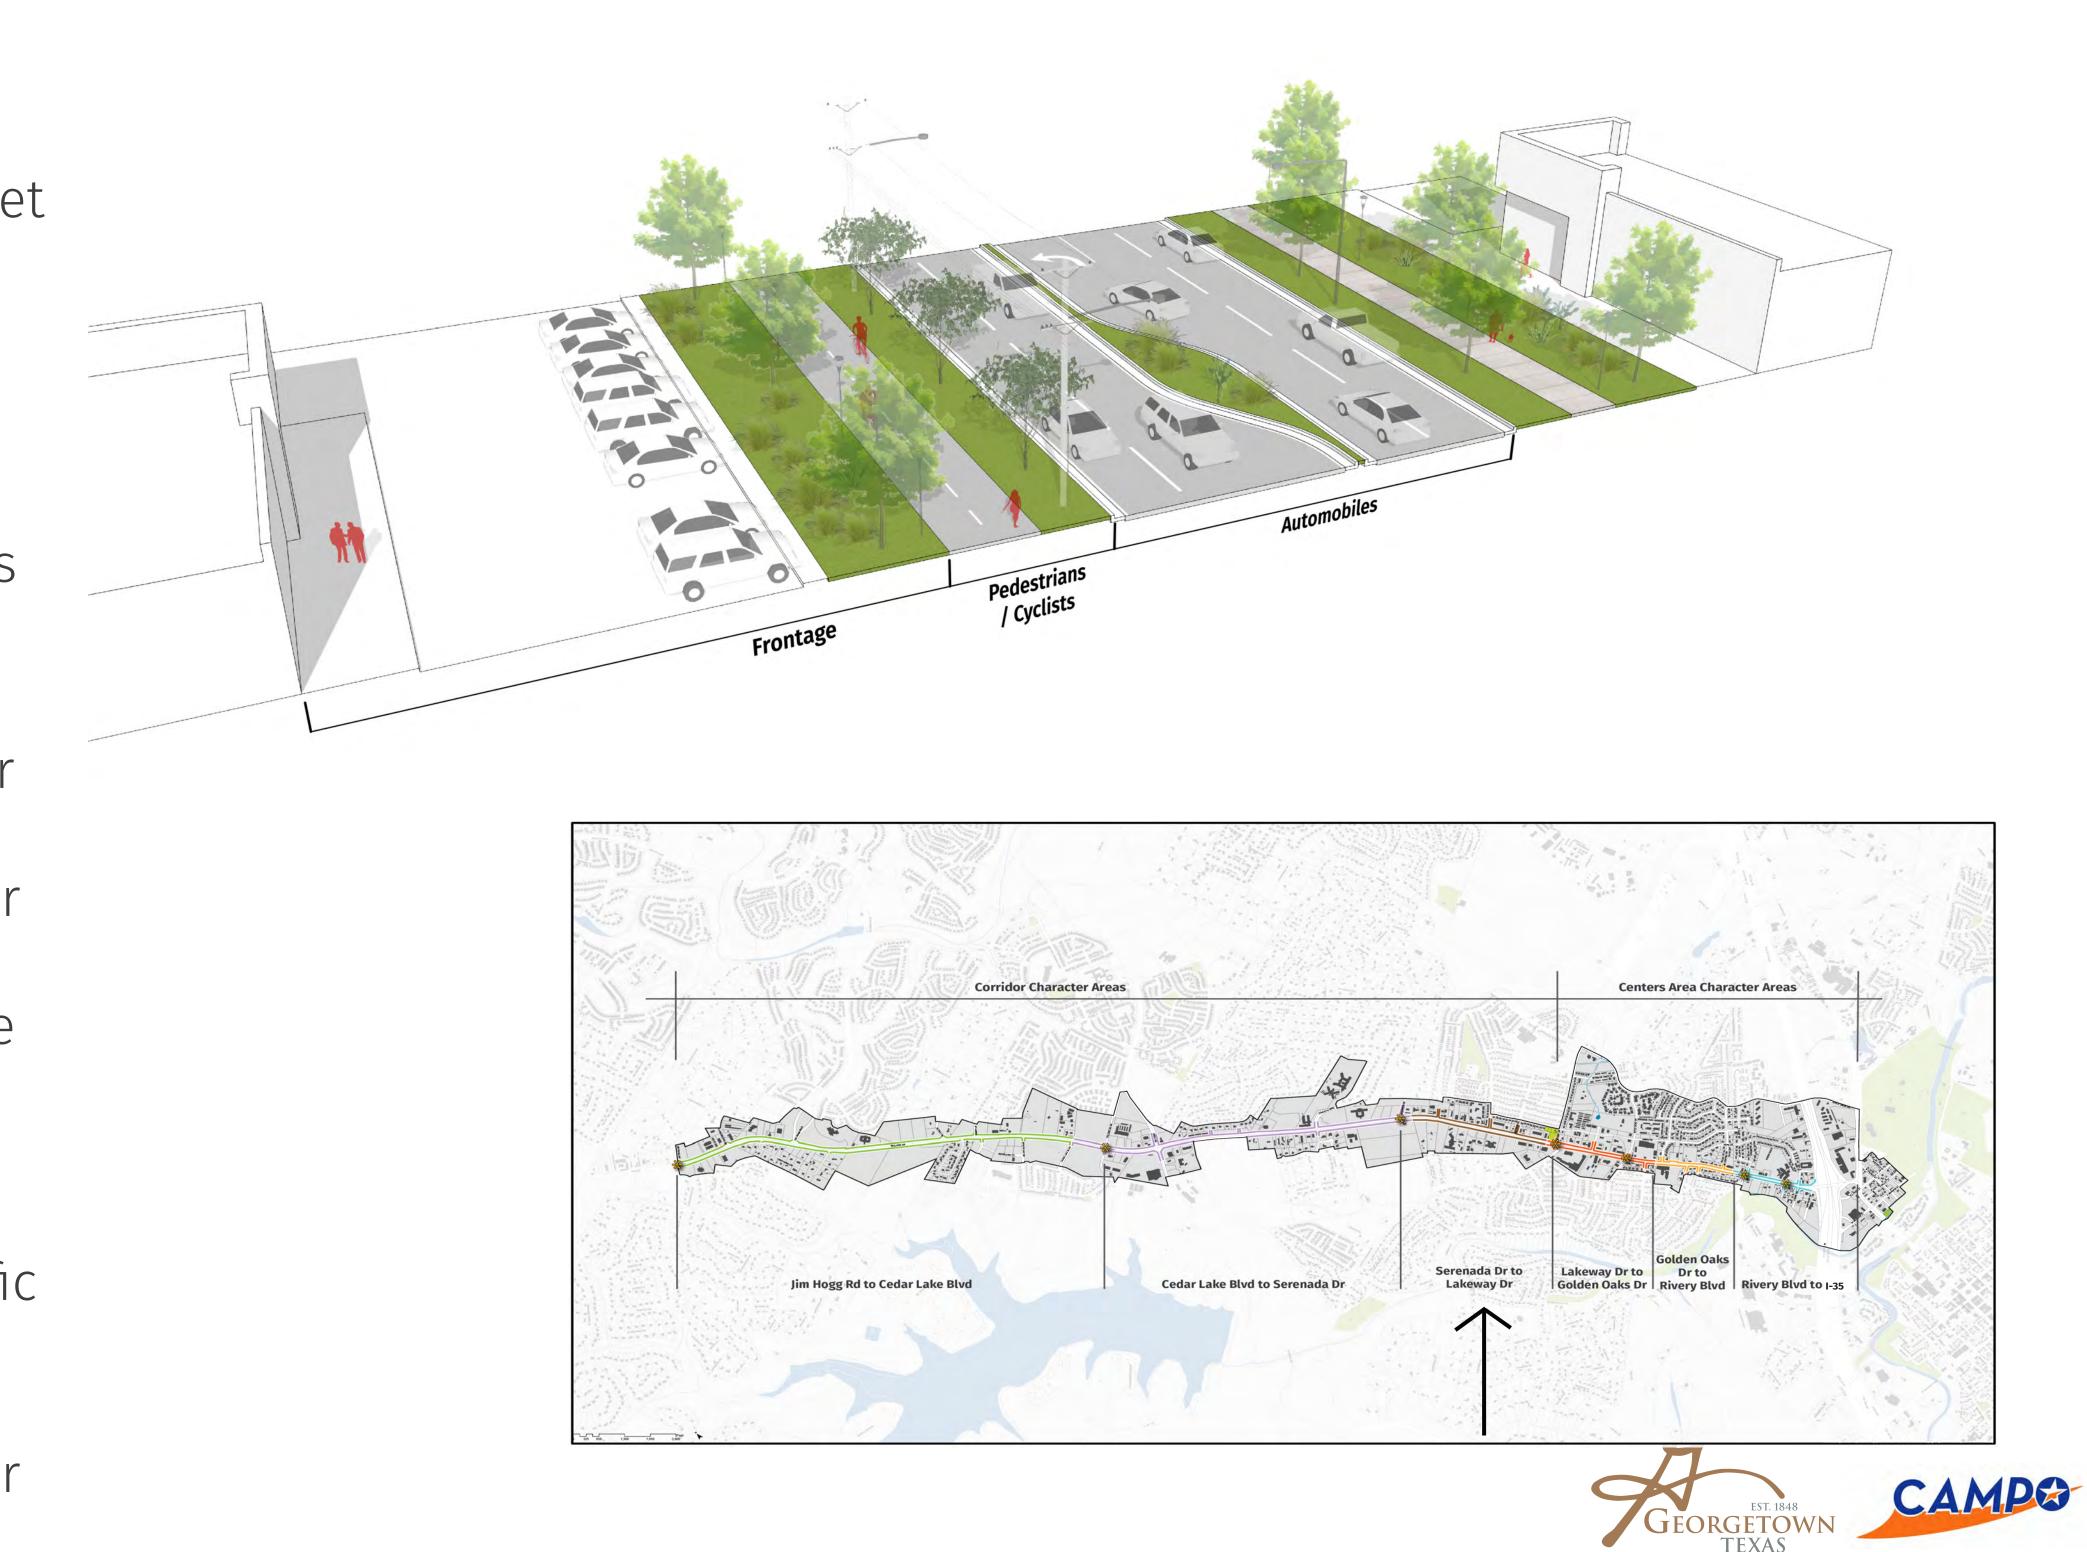

## Williams Drive - Corridor Concept Serenada Dr. to Lakeway Dr.

## Form & Character

- Remove and consolidate driveways
- Landscaped buffer from sidewalk with buildings pulled up to internal sidewalk or set

## **Travel Lanes**

- Vehicle travel lanes in either direction with curb and gutter for drainage
- Planted center median with left-turn pockets

## **Pedestrian & Bicycle**

- Sidewalk along the north side of the corridor
- Sidepath along the south side of the corridor
- Pedestrian space along the building frontage on the southern side of the corridor
- Planted pedestrian buffers on both sides of the street to separate pedestrians from traffic and parking lots
- Sidepath along the south side of the corridor