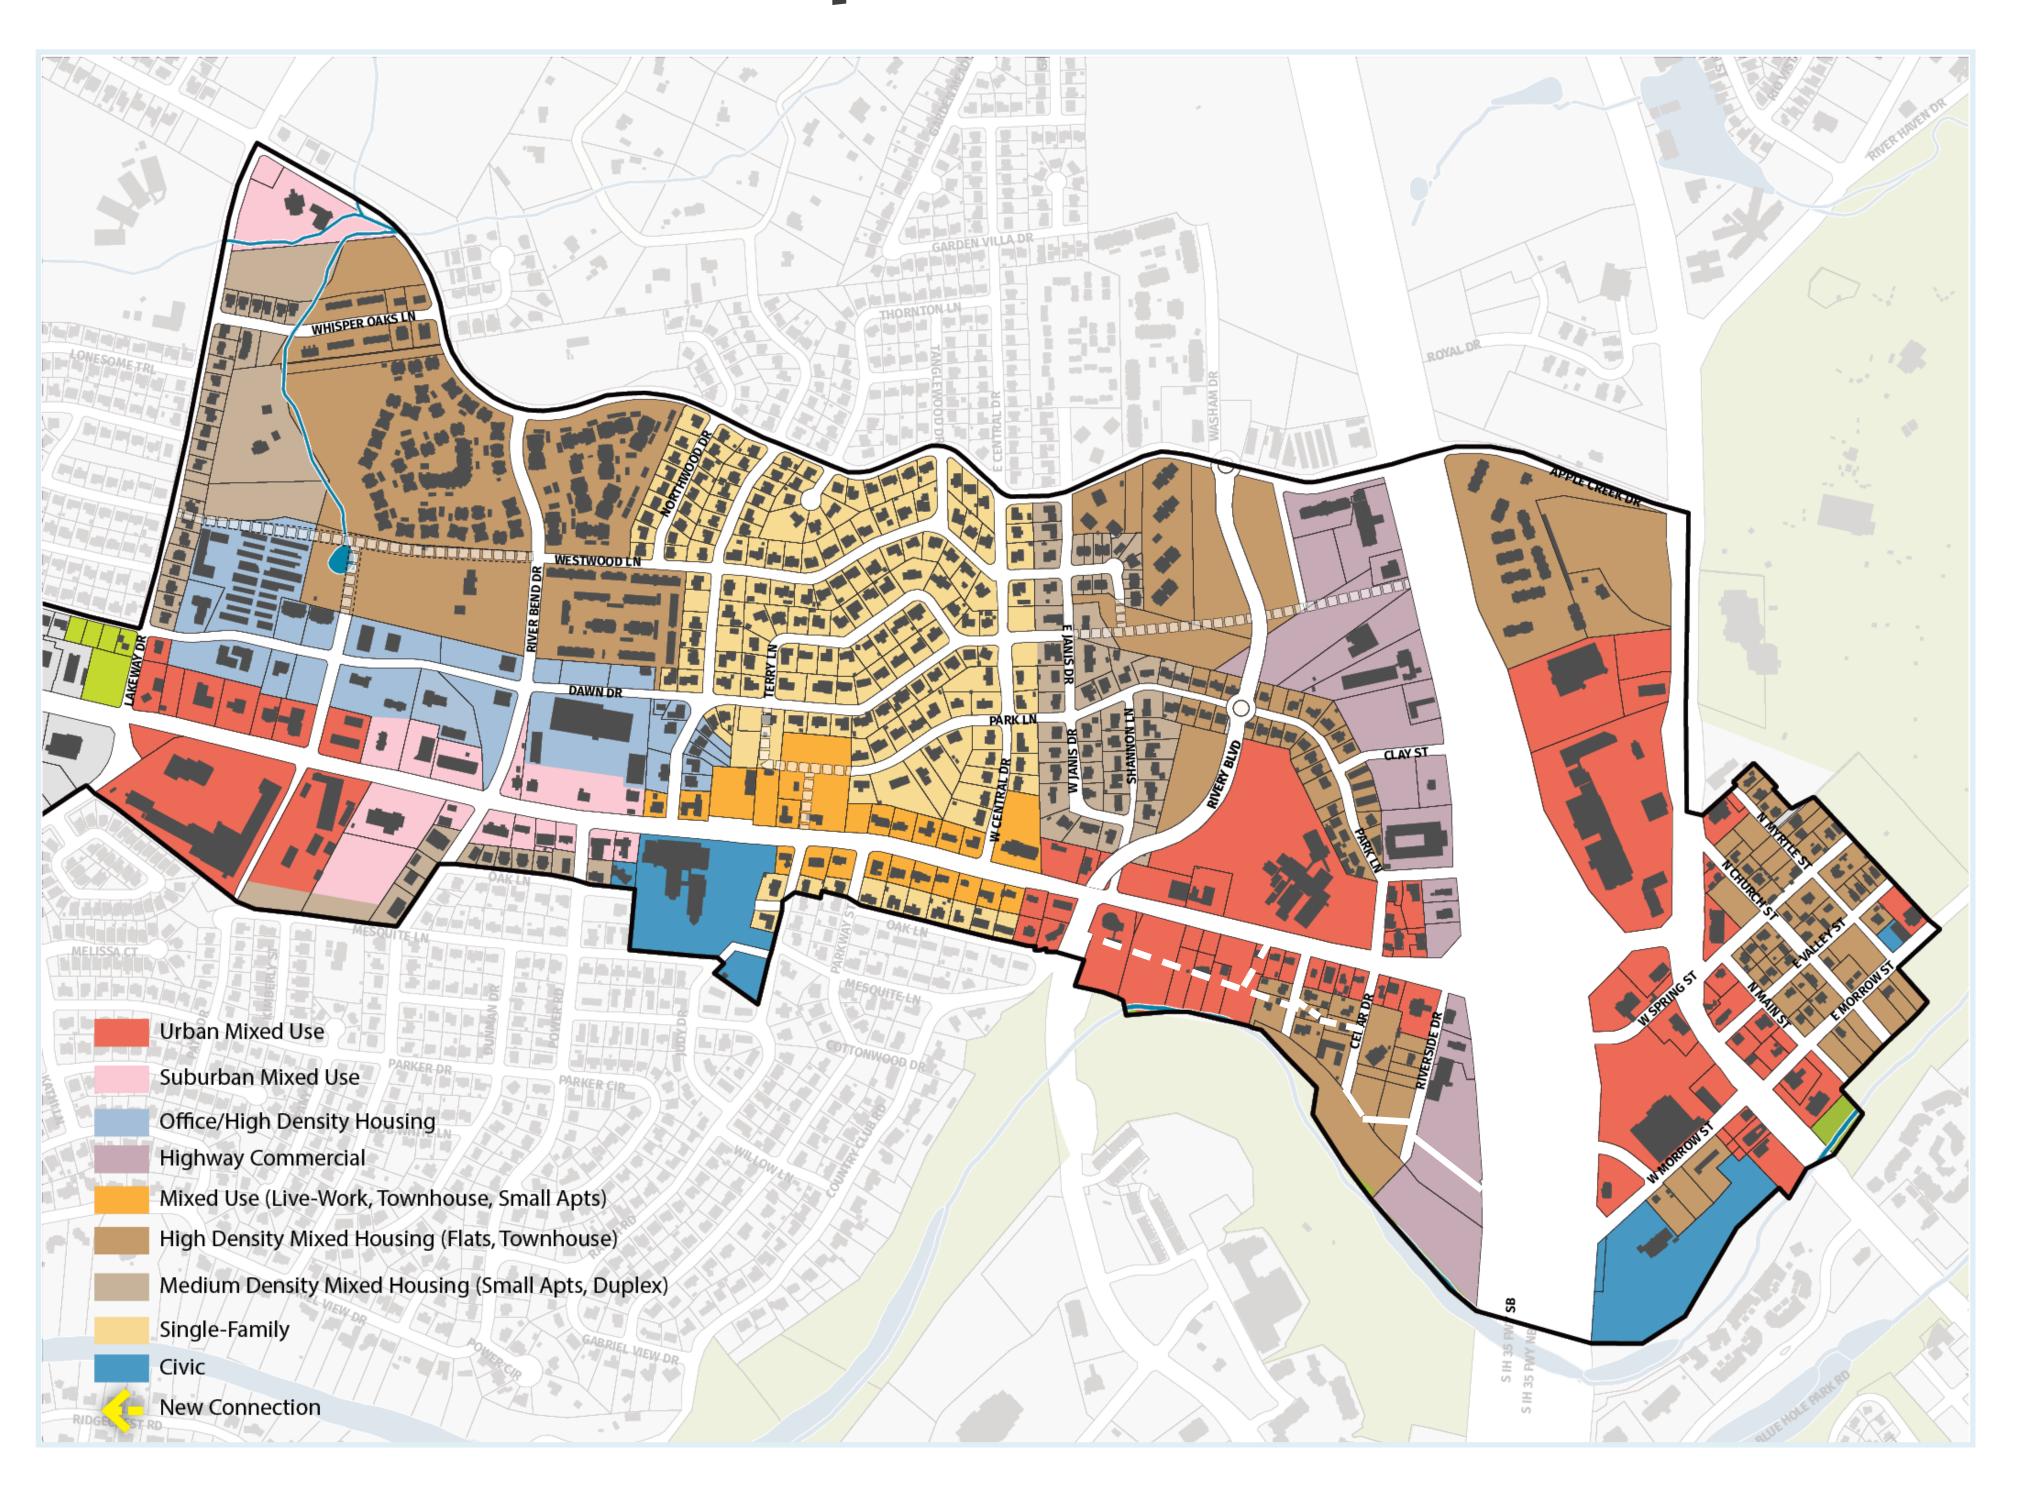

## Land Use & Built Form

Based on input from residents and analysis by the consultant team, this map provides land use recommendations for the Centers Area.

These recommendations advocate for greater diversity in uses which creates a vibrant Centers Area.

Proposed new zoning districts recommending new building types, generalized uses, height and setbacks will create an attractive and appealing Centers Area.

## **Future Land Use Map**