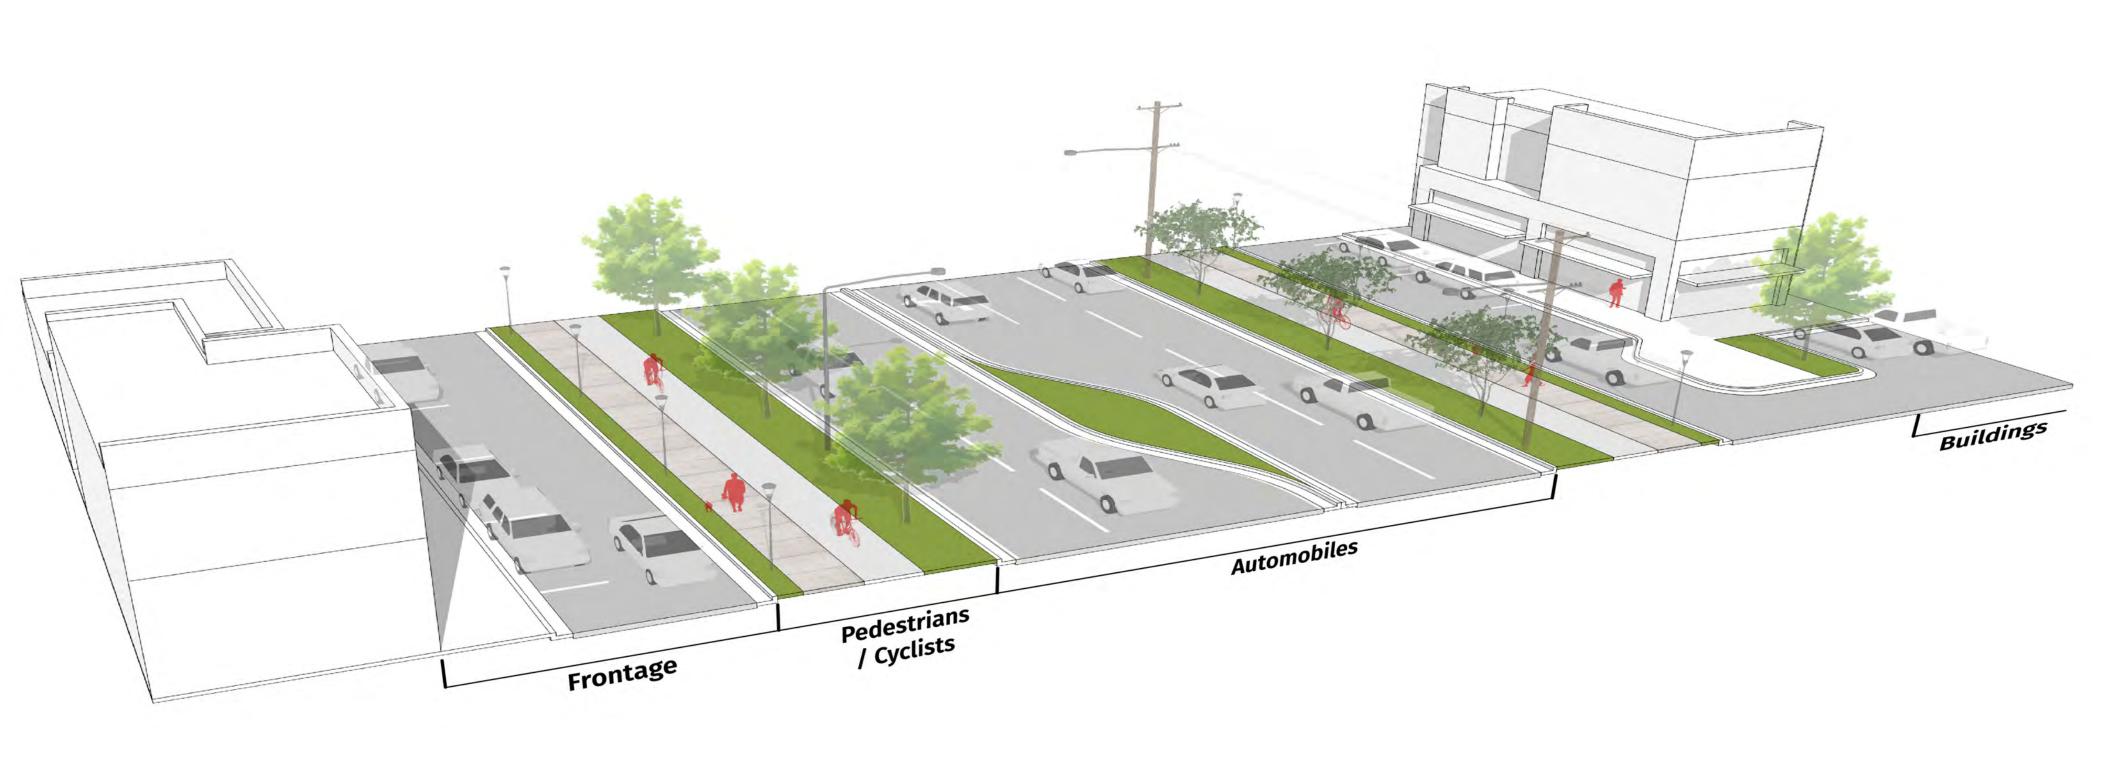

## Williams Drive - Centers Concept Austin Avenue

## Form & Character

- Creation of urban street wall
- Side access drive with parking
- Gateway character to Downtown

## **Travel Lanes**

- Two vehicle travel lanes in either direction with curb and gutter for drainage
- Planted center median with left-turn pockets
- Access drive on either side of roadway with a travel lane and parking lane

## **Pedestrian & Bicycle**

- Sidewalks on either side of the corridor
- Two planted pedestrian buffers on either side of the street separating the sidewalk from vehicle traffic and the access drive
- Bike accommodations on either side of the street, adjacent to the sidewalk and separated from the travel lanes with a planted buffer