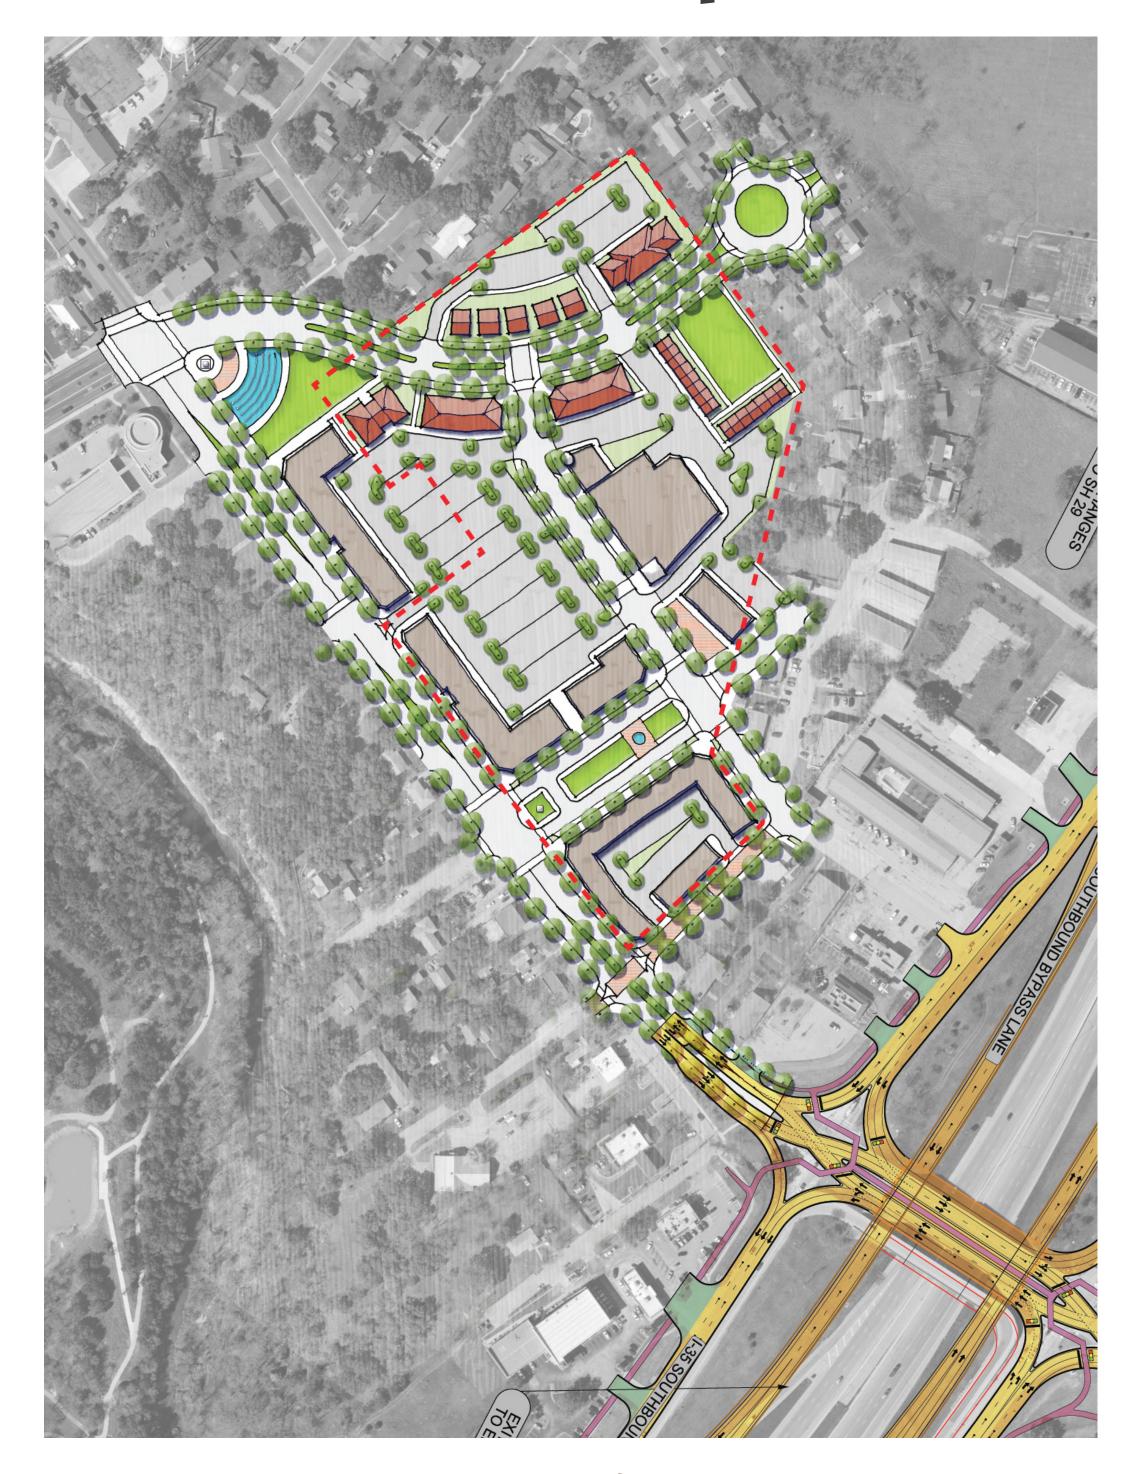

#### **Phase IV**

- Future development of properties adjacent to the GISD site could help complete the transformation of the school site into a walkable district
- This plan represents what could happen if two additional parcels on Williams Drive were acquired and redeveloped to include a 3-story mixed-use building and district stormwater facilities
- Parking in the back improves the walkability of this section of Williams Drive

## Phase IV: Site Expansion