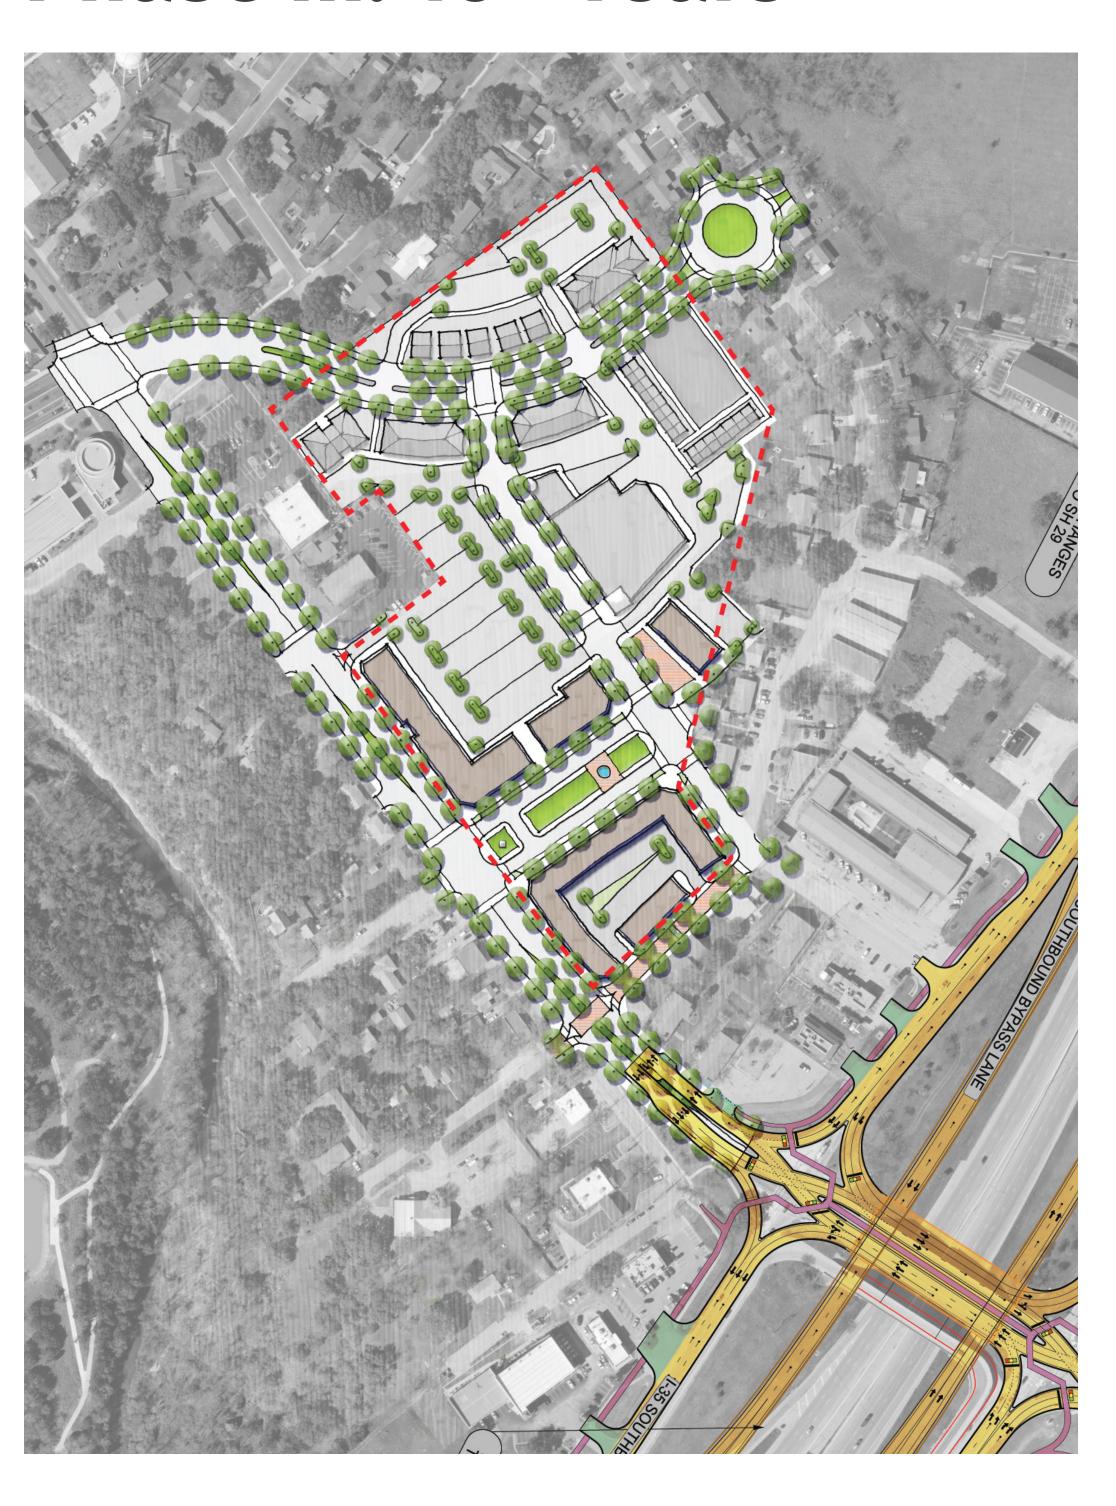

#### **Phase III**

- Enough momentum could generate around the site to change the development market
- A developer could demolish the school buildings and begin to establish the center of a walkable district
- The site could support a set of mixeduse buildings with ground floor retail, establishing a new walkable destination built around Williams Drive and a central boulevard

### Phase III: 10+ Years