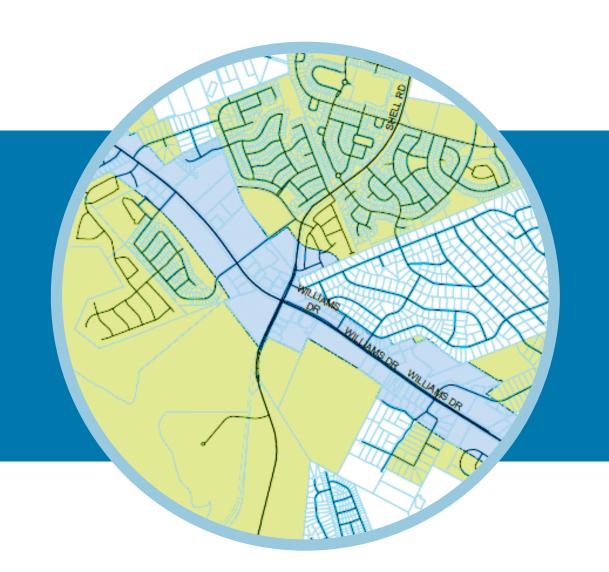

# Williams Drive - Centers Concept GISD Catalytic Site

#### **Phase III**

- Enough momentum could generate around the site to change the development market
- A developer could demolish the school buildings and begin to establish the center of a walkable district
- The site could support a set of mixeduse buildings with ground floor retail, establishing a new walkable destination built around Williams Drive and a central boulevard

#### **Phase IV**

- Future development of properties adjacent to the GISD site could help complete the transformation of the school site into a walkable district
- This plan represents what could happen if two additional parcels on Williams Drive were acquired and redeveloped to include a 3-story mixed-use building and district stormwater facilities
- Parkin